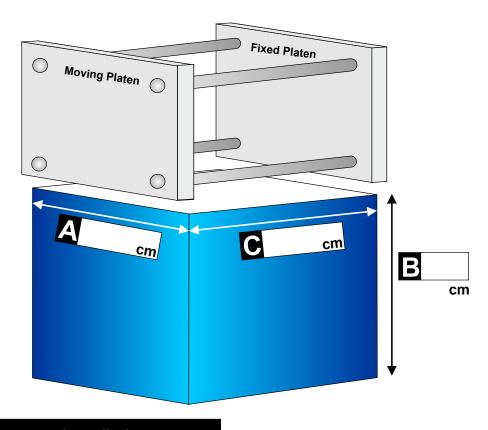

## Please fill in A,B & C

## Instructions

- A Distance across widest point of platens or machine chassis
- B Length of skirt required
- C Widest point of 'Tool Open' of full platen open

| Contact Details             |  |
|-----------------------------|--|
| Name                        |  |
| Company                     |  |
| Telephone                   |  |
| Email                       |  |
| Quote No. (office use only) |  |
|                             |  |